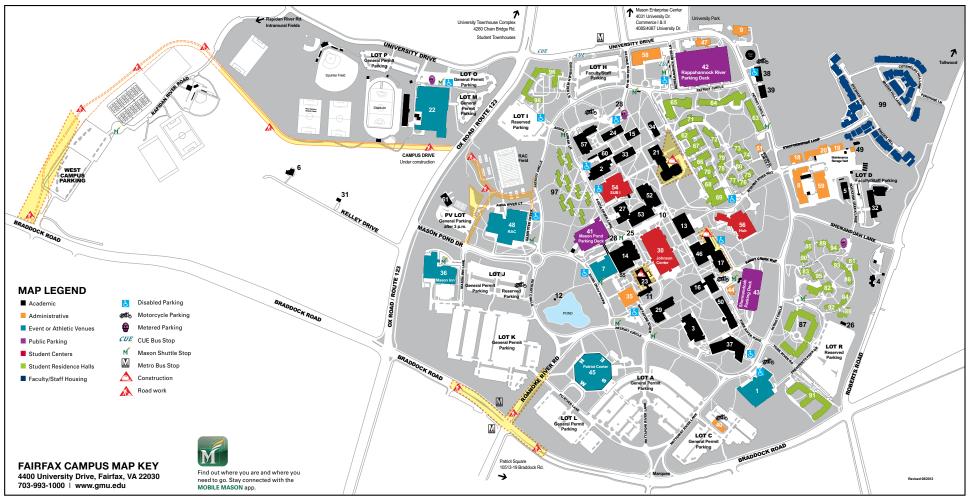

- 1 Aquatic and Fitness Center
- 2 Aguia Building
- Art and Design Building
- Buchanan House
- 5 Carow Hall
- 6 Carty House
- Center for the Arts/Concert Hall
- 8 Central Heating/Cooling Plant
- Child Development Center
- 10 Clock
- 11 College Hall
- 12 Cross Cottage
- 13 David King Hall
- de Laski Performing Arts Bldg.
- 15 East Building
- 16 Enterprise Hall
- Exploratory Hall (formerly Science and Tech II)
- Facilities Administration
- 19 Facilities Mgmt. Archives
- Facilities Management, **Customer Service Center**

- 21 Fenwick Library
- 22 Field House and Module
- Fine Arts Building
- 24 Finley Building
- George Mason Statue 25
- 27
- Innovation Hall
- 30 Johnson Center
- 31

- Krug Hall
- Mason Hall
- 36 Mason Inn Conference Center and Hotel
- 38
- 39 Northeast Module II

- Greenhouse
- Harris Theatre
- Visitor Information
- Kelley II
- Krasnow Institute
- Lecture Hall
- Nguyen Engineering Building
- Northeast Module
- Nottoway Annex
- 41 Parking Deck, Mason Pond

- 42 Parking Deck, Rappahannock River
- Parking Deck, Shenandoah (formerly Sandy Creek)
- Parking Services
- 45 Patriot Center
- 46 Planetary Hall (formerly Science and Tech I)
- Police and Safety Hdgrt.
- Recreation and Athletic
- Complex (RAC) **Recycling Center**
- 50 Research Hall
- 51 Rivanna Module
- Robinson Hall A
- Robinson Hall B
- Student Union Building I
- 55 TheaterSpace/Black Box
- 56 The Hub
- 57 Thompson Hall University Hall
- 59 Warehouse

- 60 West Building
- 61 West PE Module

### Residential

STUDENT HOUSING

## Rappahannock Neighborhood

- 62 Blue Ridge
- Eastern Shore Hampton Roads and Pilot
- House
- Northern Neck
- Piedmont\*
- Sandbridge
- Skyline Fitness Center
- Southside Dining
- 70 Tidewater
- 71 Commonwealth
- 72 Dominion

#### The Commons

- 73 Amherst
- 74 Brunswick

- 75 Carroll
- 76 Dickenson
- 77 Essex
- 78 Franklin
- 79 Gravson
- Hanover

# Shenandoah Neighborhood

- Adams
- Eisenhower\* and Ike's Diner 82
- 83 Harrison
- 84
- Jackson Jefferson 85
- 86 Kennedy
- 87 Liberty Square
- 88 Lincoln
- 89 Madison
- 90 Monroe 91 Potomac Heights/Housing
- Office
- Roosevelt 93 Truman

- 94 Washington
- 95 Wilson
- Aquia Neighborhood
- 96 Rogers
- 97 Student Apartments

99 Masonvale

98 Whitetop\* \*24-hour Residential Desk

# FACULTY/STAFF HOUSING

WHERE INNOVATION IS TRADITION